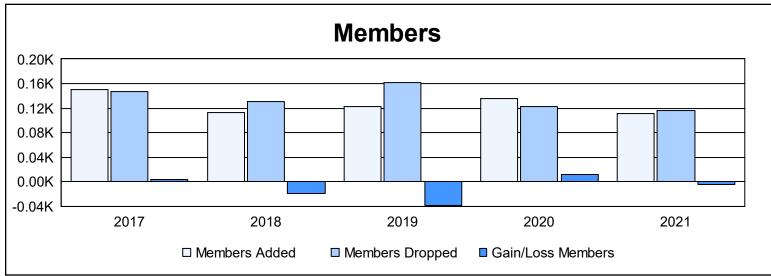

District 110AZ As of June 2021 Cumulative

| Year      | New<br>Clubs | Dropped<br>Clubs | Gain/<br>Loss<br>Clubs | New<br>Members | Charter<br>Members | Reinstate<br>Members | Transfer<br>Members | Total<br>Member<br>Added | Total<br>Members<br>Dropped | Gain/<br>Loss<br>Members |
|-----------|--------------|------------------|------------------------|----------------|--------------------|----------------------|---------------------|--------------------------|-----------------------------|--------------------------|
| 2016-2017 | 0            | 0                | 0                      | 133            | 0                  | 12                   | 6                   | 151                      | 147                         | 4                        |
| 2017-2018 | 0            | 0                | 0                      | 99             | 0                  | 9                    | 4                   | 112                      | 131                         | -19                      |
| 2018-2019 | 0            | 0                | 0                      | 109            | 0                  | 6                    | 8                   | 123                      | 161                         | -38                      |
| 2019-2020 | 0            | 0                | 0                      | 131            | 0                  | 1                    | 3                   | 135                      | 123                         | 12                       |
| 2020-2021 | 2            | 0                | 2                      | 38             | 52                 | 14                   | 7                   | 111                      | 116                         | -5                       |
| Average   | 0            | 0                | 0                      | 102            | 10                 | 8                    | 6                   | 126                      | 136                         | -9                       |