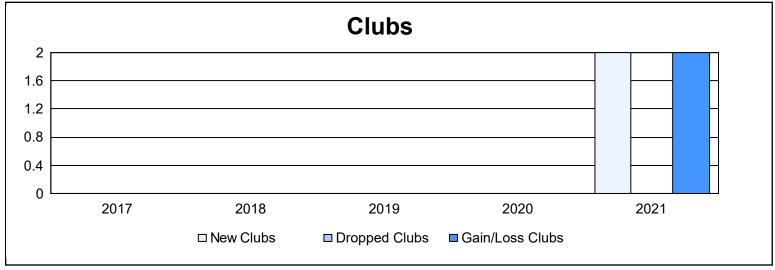

District 110AZ As of June 2021 Cumulative

| Year      | New<br>Clubs | Dropped<br>Clubs | Gain/<br>Loss<br>Clubs | New<br>Members | Charter<br>Members | Reinstate<br>Members | Transfer<br>Members | Total<br>Member<br>Added | Total<br>Members<br>Dropped | Gain/<br>Loss<br>Members |
|-----------|--------------|------------------|------------------------|----------------|--------------------|----------------------|---------------------|--------------------------|-----------------------------|--------------------------|
| 2016-2017 | 0            | 0                | 0                      | 133            | 0                  | 12                   | 6                   | 151                      | 147                         | 4                        |
| 2017-2018 | 0            | 0                | 0                      | 99             | 0                  | 9                    | 4                   | 112                      | 131                         | -19                      |
| 2018-2019 | 0            | 0                | 0                      | 109            | 0                  | 6                    | 8                   | 123                      | 161                         | -38                      |
| 2019-2020 | 0            | 0                | 0                      | 131            | 0                  | 1                    | 3                   | 135                      | 123                         | 12                       |
| 2020-2021 | 2            | 0                | 2                      | 38             | 52                 | 14                   | 7                   | 111                      | 116                         | -5                       |
| Average   | 0            | 0                | 0                      | 102            | 10                 | 8                    | 6                   | 126                      | 136                         | -9                       |